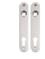

or forced open. The lock can be installed on metal, aluminium and PVC gates. Thanks to the patented "Click-It" system the lock is mounted in seconds.











### **Specifications**

- Mechanism, hook, frontplate, latchbolt: stainless steel
- the lock box
- ✓ Key-operated self-latching bolt
- ✓ Easy left or right changing of the self-latching daybolt
- ✓ Throw of the hook: 21 mm
- ✓ Compatible with all Europrofile cylinders
- ✓ Handles to be ordered separately
- Optional: cover shield for handle & cylinder holes in aluminium, polyamide or stainless steel



#### Recommended keeps



**SFKB** P. 104



MODULEC-SF-



## Order code

Insert lock

FIFTYLOCK Insert lock with 30 mm backset for profiles of 50 mm or more



## Optional cover shields



3020-HYB-A2 P. 88



3020-HYB-STD P. 88





3020-HYB-ALU-9005 3020-HYB-ALU-ZILV P. 88 P. 88

#### Recommended handles



3006M-H P. 173



3006J-H P. 173



3006B-H P. 173



3006FIX-P. 167