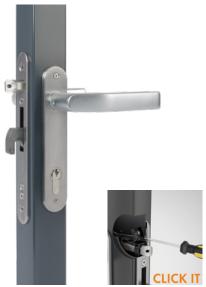

# Insert lock with 30 mm backset for profiles of 50 mm or

FIFTYLOCK (Patented)

Prime insert lock with 100% stainless steel mechanism. The stainless steel adjustable self-latching bolt and hook combined with the correct keep guarantee a strong and solid closed gate where the gate wings can not be pulled apart or forced open. The lock can be installed on metal, aluminium and PVC gates. Thanks to the patented "Click-It" system the lock is mounted in seconds.