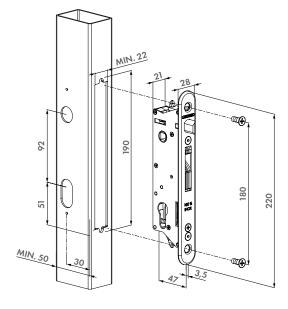

### **Specifications**

- Mechanism, hook, frontplate, latchbolt: stainless steel
- the lock box
- ✓ Key-operated self-latching bolt
- ✓ Easy left or right changing of the self-latching daybolt
- ✓ Throw of the hook: 21 mm
- ✓ Compatible with all Europrofile cylinders
- ✓ Handles to be ordered separately
- Optional: cover shield for handle & cylinder holes in aluminium, polyamide or stainless steel

## Order code

Insert lock

FIFTYLOCK Insert lock with 30 mm backset for profiles of 50 mm or more