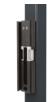

# Insert lock with 30 mm backset for profiles of 50 mm or

FIFTYLOCK (Patented)

Prime insert lock with 100% stainless steel mechanism. The stainless steel adjustable self-latching bolt and hook combined with the correct keep guarantee a strong and solid closed gate where the gate wings can not be pulled apart or forced open. The lock can be installed on metal, aluminium and PVC gates. Thanks to the patented "Click-It" system the lock is mounted in seconds.

### **Specifications**

- Mechanism, hook, frontplate, latchbolt: stainless steel
- the lock box
- ✓ Key-operated self-latching bolt
- ✓ Easy left or right changing of the self-latching daybolt
- ✓ Throw of the hook: 21 mm
- ✓ Compatible with all Europrofile cylinders
- ✓ Handles to be ordered separately
- Optional: cover shield for handle & cylinder holes in aluminium, polyamide or stainless steel

## Order code

Insert lock

FIFTYLOCK Insert lock with 30 mm backset for profiles of 50 mm or more