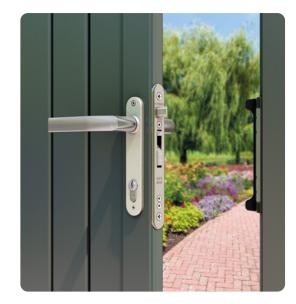

# Insert lock with 30 mm backset for profiles of 50 mm or

FIFTYLOCK (Patented)

Prime insert lock with 100% stainless steel mechanism. The stainless steel adjustable self-latching bolt and hook combined with the correct keep guarantee a strong and solid closed gate where the gate wings can not be pulled apart or forced open. The lock can be installed on metal, aluminium and PVC gates. Thanks to the patented "Click-It" system the lock is mounted in seconds.

### **Specifications**

- Mechanism, hook, frontplate, latchbolt: stainless steel
- the lock box
- ✓ Key-operated self-latching bolt
- ✓ Easy left or right changing of the self-latching daybolt
- ✓ Throw of the hook: 21 mm
- ✓ Compatible with all Europrofile cylinders
- ✓ Handles to be ordered separately
- Optional: cover shield for handle & cylinder holes in aluminium, polyamide or stainless steel

## Order code

Insert lock

FIFTYLOCK Insert lock with 30 mm backset for profiles of 50 mm or more