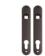

t or forced open. The lock can be installed on metal, aluminium and PVC gates. Thanks to the patented "Click-It" system the lock is mounted in seconds.











### **Specifications**

- Mechanism, hook, frontplate, latchbolt: stainless steel
- the lock box
- ✓ Key-operated self-latching bolt
- ✓ Easy left or right changing of the self-latching daybolt
- ✓ Throw of the hook: 21 mm
- ✓ Compatible with all Europrofile cylinders
- ✓ Handles to be ordered separately
- Optional: cover shield for handle & cylinder holes in aluminium, polyamide or stainless steel



#### Recommended keeps



**SFKB** P. 104



MODULEC-SF-



## Order code

Insert lock

FIFTYLOCK Insert lock with 30 mm backset for profiles of 50 mm or more



## Optional cover shields



3020-HYB-A2 P. 88



3020-HYB-STD P. 88





3020-HYB-ALU-9005 3020-HYB-ALU-ZILV P. 88 P. 88

#### Recommended handles



3006M-H P. 173



3006J-H P. 173



3006B-H P. 173



3006FIX-P. 167